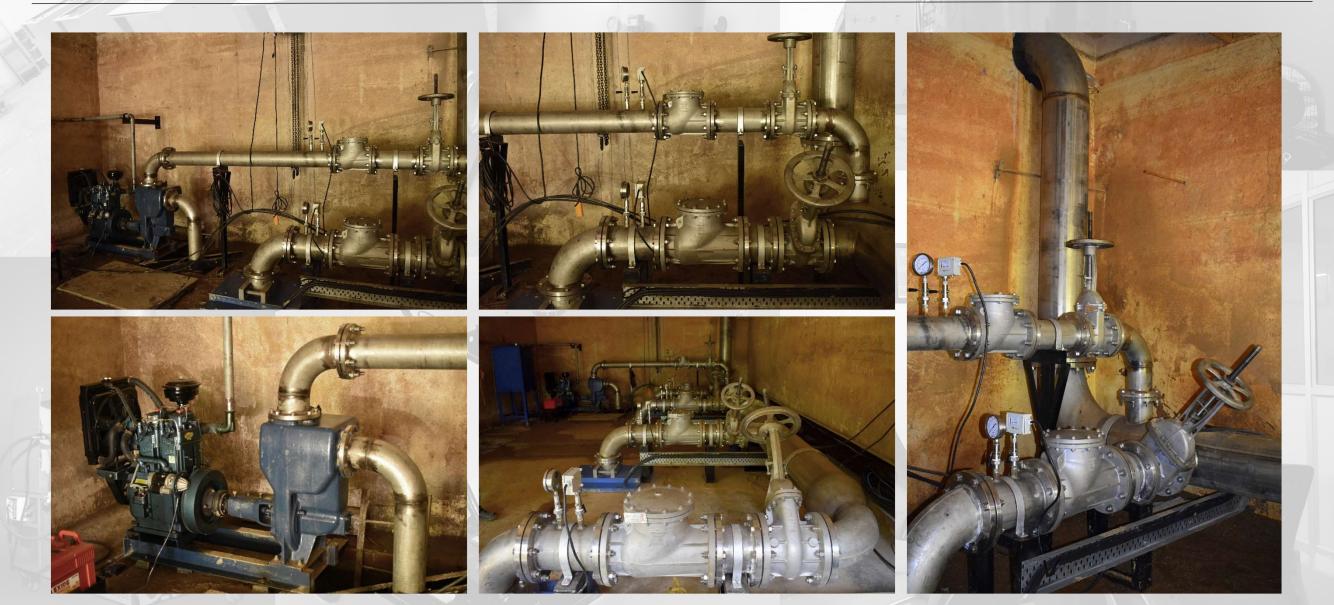

## SUPPLY, INSTALLATION, TESTING & COMISSONING:

- 4 AUTO BACKWASH SELF CLEANING FILTERS
- 4 CYCLONE SEPERATORS

 CYCLONE SEPERATORS – QTY. (4 Nos)

 INLET/ OUTLET- 8" (200 NB)
 FLOW- 3300 LPM

 MOC- SS 304
 FILTRATION- 75 μ

INLET/ OUTLET- 16" (400 NB)
 MOC- SS 304

FLOW- 828 m³/hr
 FILTRATION- 2000 μ

#### MOTORIZED GATE VALVES- QTY. (17 Nos)

UPTO SIZE- 16" (400 NB)
 MOC- SS 304

Buchiya .... Serves need of all type of industries