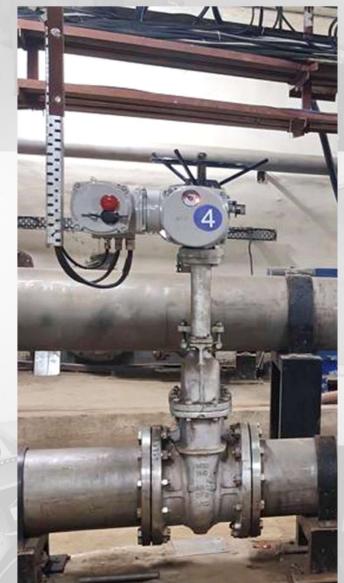

#### MOTORIZED GATE VALVES- QTY. (17 Nos)

UPTO SIZE- 16" (400 NB)
 MOC- SS 304

Buchiya .... Serves need of all type of industries