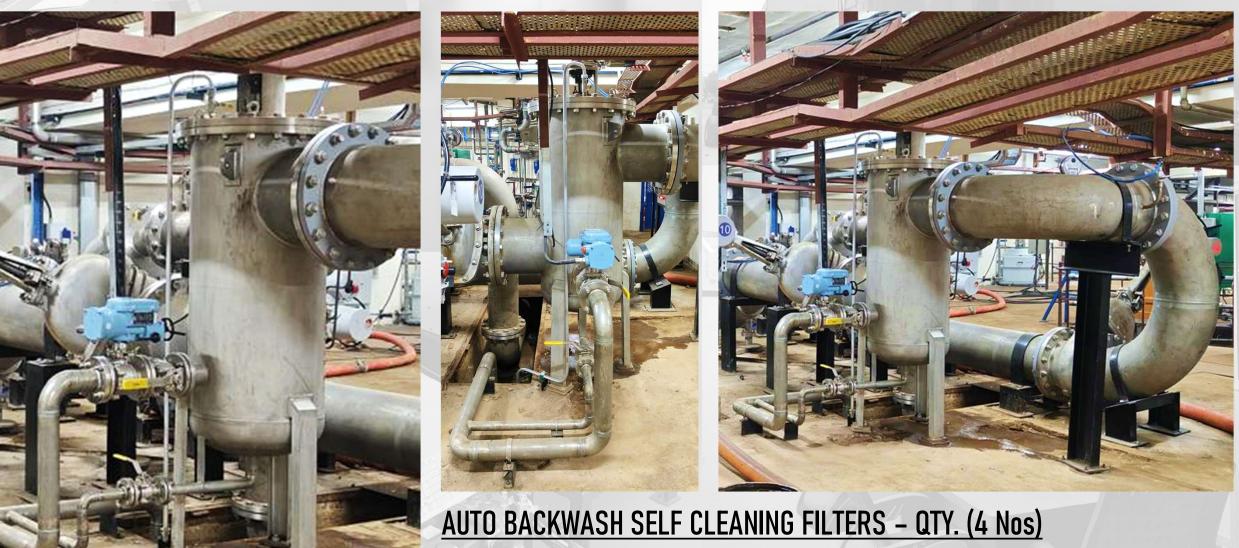

## SUPPLY, INSTALLATION, TESTING & COMISSONING:

- 4 AUTO BACKWASH SELF CLEANING FILTERS
- 4 CYCLONE SEPERATORS

 CYCLONE SEPERATORS – QTY. (4 Nos)

 INLET/ OUTLET- 8" (200 NB)
 FLOW- 3300 LPM

 MOC- SS 304
 FILTRATION- 75 μ

INLET/ OUTLET- 16" (400 NB)
 MOC- SS 304

FLOW- 828 m³/hr
 FILTRATION- 2000 μ