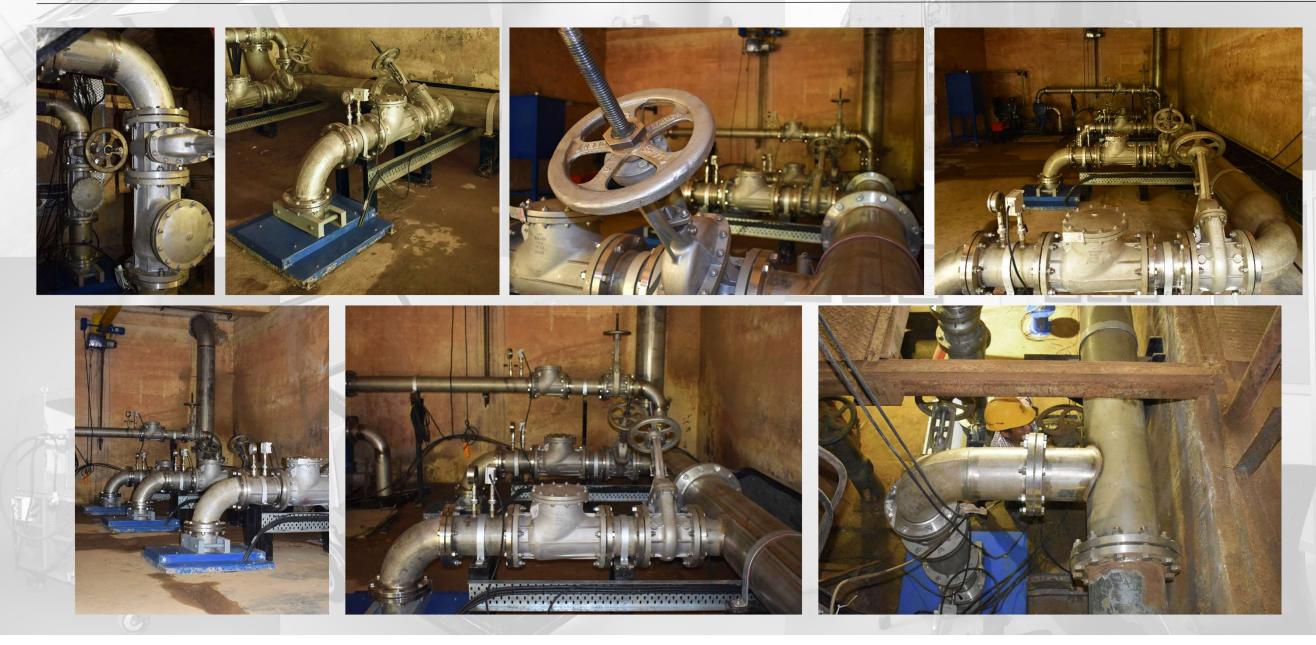

## SUPPLY, INSTALLATION, TESTING & COMISSONING:

- 4 AUTO BACKWASH SELF CLEANING FILTERS
- 4 CYCLONE SEPERATORS

 CYCLONE SEPERATORS – QTY. (4 Nos)

 INLET/ OUTLET- 8" (200 NB)
 FLOW- 3300 LPM

 MOC- SS 304
 FILTRATION- 75 μ

INLET/ OUTLET- 16" (400 NB)
 MOC- SS 304

FLOW- 828 m³/hr
 FILTRATION- 2000 μ

#### MOTORIZED GATE VALVES- QTY. (17 Nos)

UPTO SIZE- 16" (400 NB)
 MOC- SS 304

Buchiya .... Serves need of all type of industries