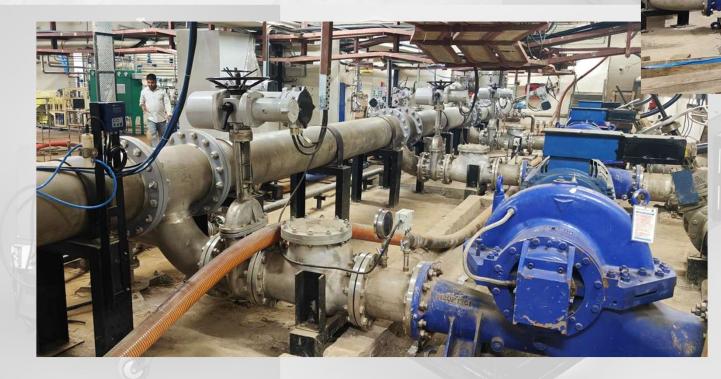

#### **COOLING WATER SYSTEM** 4 UNITS

## SUPPLY, INSTALLATION, TESTING & COMISSONING:

- 4 AUTO BACKWASH SELF CLEANING FILTERS
- 4 CYCLONE SEPERATORS

 CYCLONE SEPERATORS – QTY. (4 Nos)

 INLET/ OUTLET- 8" (200 NB)
 FLOW- 3300 LPM

 MOC- SS 304
 FILTRATION- 75 μ

INLET/ OUTLET- 16" (400 NB)
 MOC- SS 304

FLOW- 828 m³/hr
 FILTRATION- 2000 μ

#### MOTORIZED GATE VALVES- QTY. (17 Nos)

UPTO SIZE- 16" (400 NB)
 MOC- SS 304

Buchiya .... Serves need of all type of industries