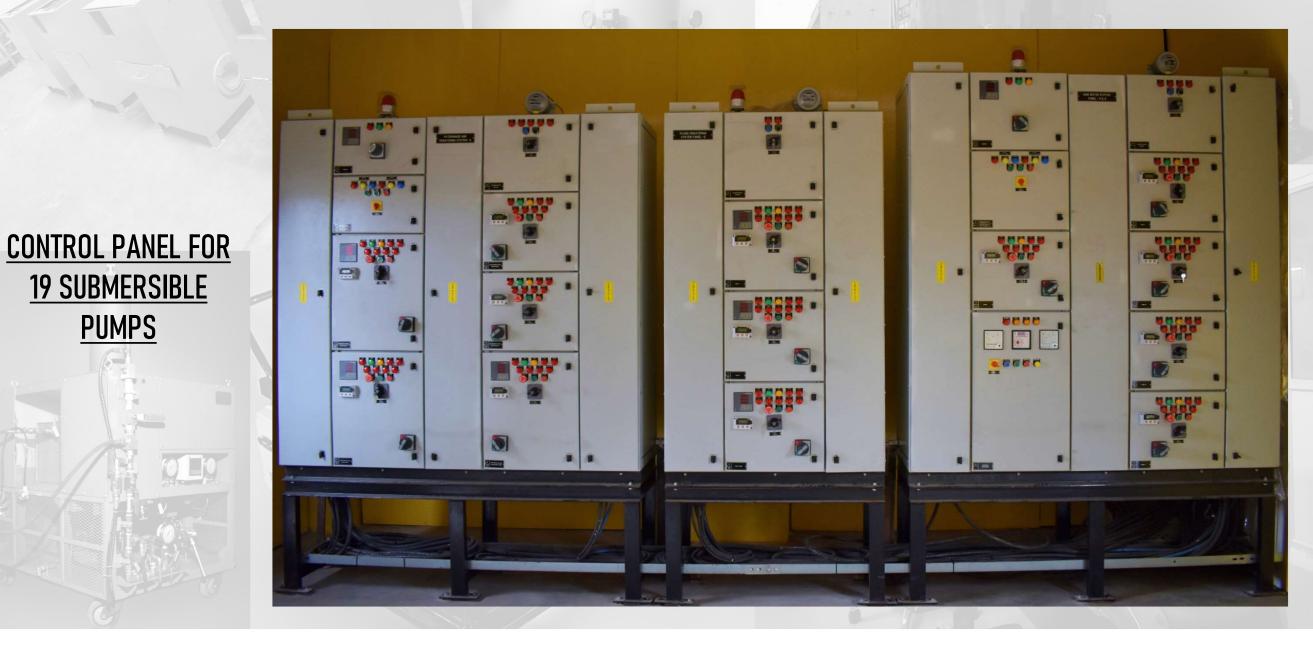

UNITS



## SUPPLY, INSTALLATION, TESTING & COMISSONING:

- 4 AUTO BACKWASH SELF CLEANING FILTERS
- 4 CYCLONE SEPERATORS







 CYCLONE SEPERATORS – QTY. (4 Nos)

 INLET/ OUTLET- 8" (200 NB)
 FLOW- 3300 LPM

 MOC- SS 304
 FILTRATION- 75 μ





INLET/ OUTLET- 16" (400 NB)
 MOC- SS 304

FLOW- 828 m³/hr
 FILTRATION- 2000 μ





#### MOTORIZED GATE VALVES- QTY. (17 Nos)

UPTO SIZE- 16" (400 NB)
 MOC- SS 304











Buchiya .... Serves need of all type of industries

### **SCOPE**- INSTALLATION TESTING & COMMISSIONING OF RAIN WATER, DRAINAGE & DEWATERING, FLOOD PUMP & SWITCH YARD PACKAGES.

















□ SCOPE- INSTALLATION TESTING & COMMISSIONING OF CONTROL PANELS, SSB, UAB & PLANT PLC.





#### ✤ <u>SERVICE STATION BOARDS</u>





✤ PLC

#### ✤ UNIT AUXILIARY BOARDS



**PUMPS** 







✤ <u>CABLING & TERMINATIONS</u>