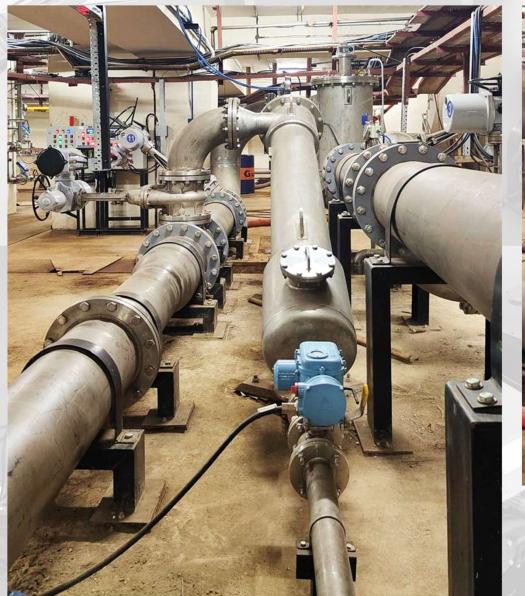

#### **COOLING WATER SYSTEM** 4 UNITS

## SUPPLY, INSTALLATION, TESTING & COMISSONING:

- 4 AUTO BACKWASH SELF CLEANING FILTERS
- 4 CYCLONE SEPERATORS

 CYCLONE SEPERATORS – QTY. (4 Nos)

 INLET/ OUTLET- 8" (200 NB)
 FLOW- 3300 LPM

 MOC- SS 304
 FILTRATION- 75 μ

INLET/ OUTLET- 16" (400 NB)
 MOC- SS 304

FLOW- 828 m³/hr
 FILTRATION- 2000 μ

#### MOTORIZED GATE VALVES- QTY. (17 Nos)

UPTO SIZE- 16" (400 NB)
 MOC- SS 304

Buchiya .... Serves need of all type of industries