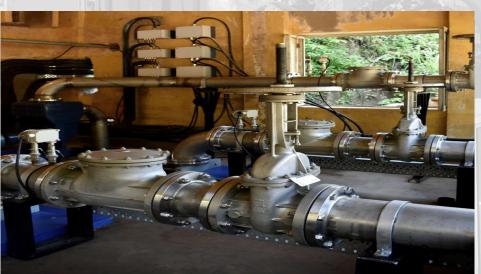

## SUPPLY, INSTALLATION, TESTING & COMISSONING:

- 4 AUTO BACKWASH SELF CLEANING FILTERS
- 4 CYCLONE SEPERATORS

 CYCLONE SEPERATORS – QTY. (4 Nos)

 INLET/ OUTLET- 8" (200 NB)
 FLOW- 3300 LPM

 MOC- SS 304
 FILTRATION- 75 μ

INLET/ OUTLET- 16" (400 NB)
 MOC- SS 304

FLOW- 828 m³/hr
 FILTRATION- 2000 μ

#### MOTORIZED GATE VALVES- QTY. (17 Nos)

UPTO SIZE- 16" (400 NB)
 MOC- SS 304

Buchiya .... Serves need of all type of industries