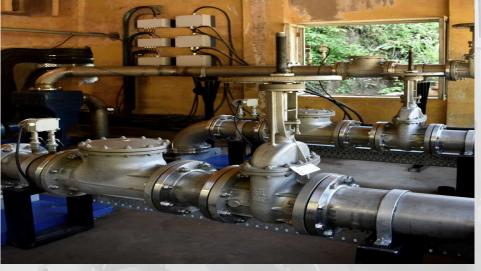

## SUPPLY, INSTALLATION, TESTING & COMISSONING:

- 4 AUTO BACKWASH SELF CLEANING FILTERS
- 4 CYCLONE SEPERATORS

 CYCLONE SEPERATORS – QTY. (4 Nos)

 INLET/ OUTLET- 8" (200 NB)
 FLOW- 3300 LPM

 MOC- SS 304
 FILTRATION- 75 μ

INLET/ OUTLET- 16" (400 NB)
 MOC- SS 304

FLOW- 828 m³/hr
 FILTRATION- 2000 μ

#### MOTORIZED GATE VALVES- QTY. (17 Nos)

UPTO SIZE- 16" (400 NB)
 MOC- SS 304

Buchiya .... Serves need of all type of industries