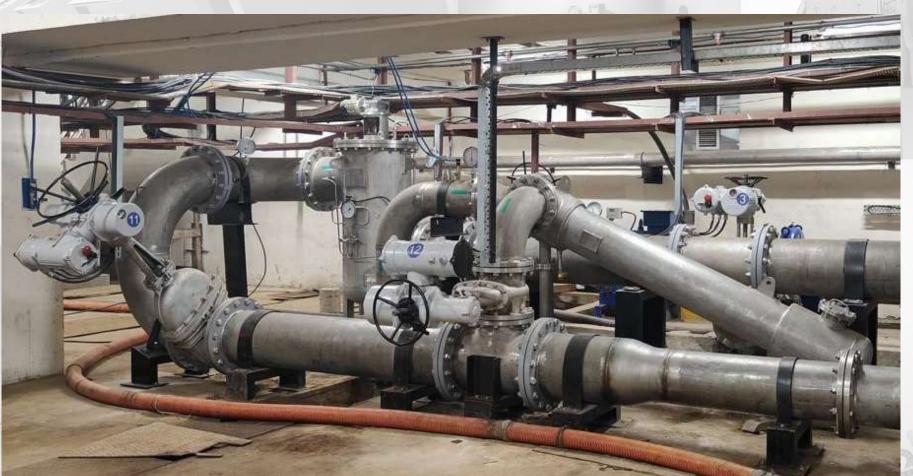

#### MOTORIZED GATE VALVES- QTY. (17 Nos)

UPTO SIZE- 16" (400 NB)
 MOC- SS 304

Buchiya .... Serves need of all type of industries