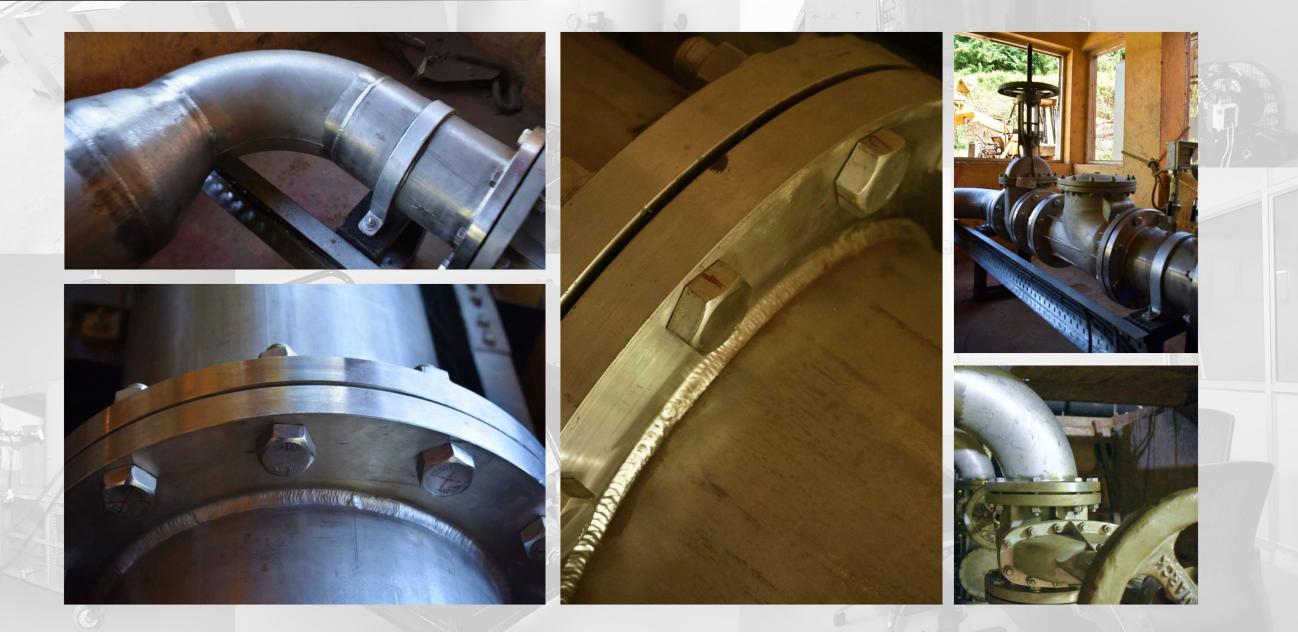

## SUPPLY, INSTALLATION, TESTING & COMISSONING:

- 4 AUTO BACKWASH SELF CLEANING FILTERS
- 4 CYCLONE SEPERATORS

 CYCLONE SEPERATORS – QTY. (4 Nos)

 INLET/ OUTLET- 8" (200 NB)
 FLOW- 3300 LPM

 MOC- SS 304
 FILTRATION- 75 μ

INLET/ OUTLET- 16" (400 NB)
 MOC- SS 304

FLOW- 828 m³/hr
 FILTRATION- 2000 μ

#### MOTORIZED GATE VALVES- QTY. (17 Nos)

UPTO SIZE- 16" (400 NB)
 MOC- SS 304

Buchiya .... Serves need of all type of industries