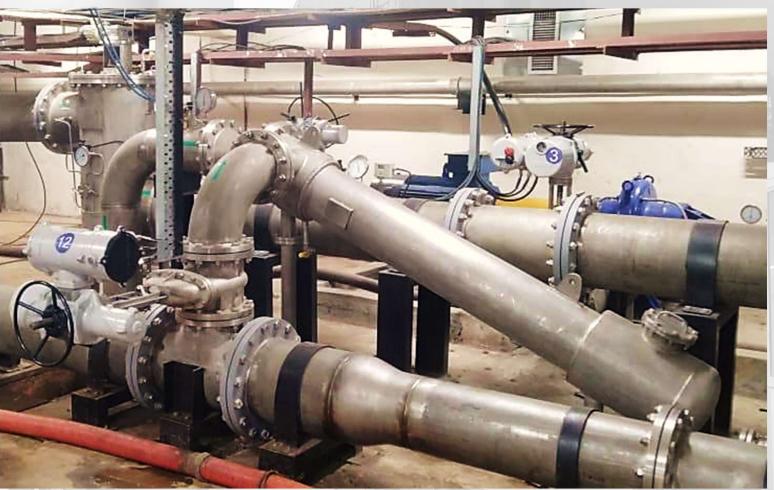

#### **COOLING WATER SYSTEM** 4 UNITS

## SUPPLY, INSTALLATION, TESTING & COMISSONING:

- 4 AUTO BACKWASH SELF CLEANING FILTERS
- 4 CYCLONE SEPERATORS

 CYCLONE SEPERATORS – QTY. (4 Nos)

 INLET/ OUTLET- 8" (200 NB)
 FLOW- 3300 LPM

 MOC- SS 304
 FILTRATION- 75 μ

INLET/ OUTLET- 16" (400 NB)
 MOC- SS 304

FLOW- 828 m³/hr
 FILTRATION- 2000 μ

#### MOTORIZED GATE VALVES- QTY. (17 Nos)

UPTO SIZE- 16" (400 NB)
 MOC- SS 304

Buchiya .... Serves need of all type of industries