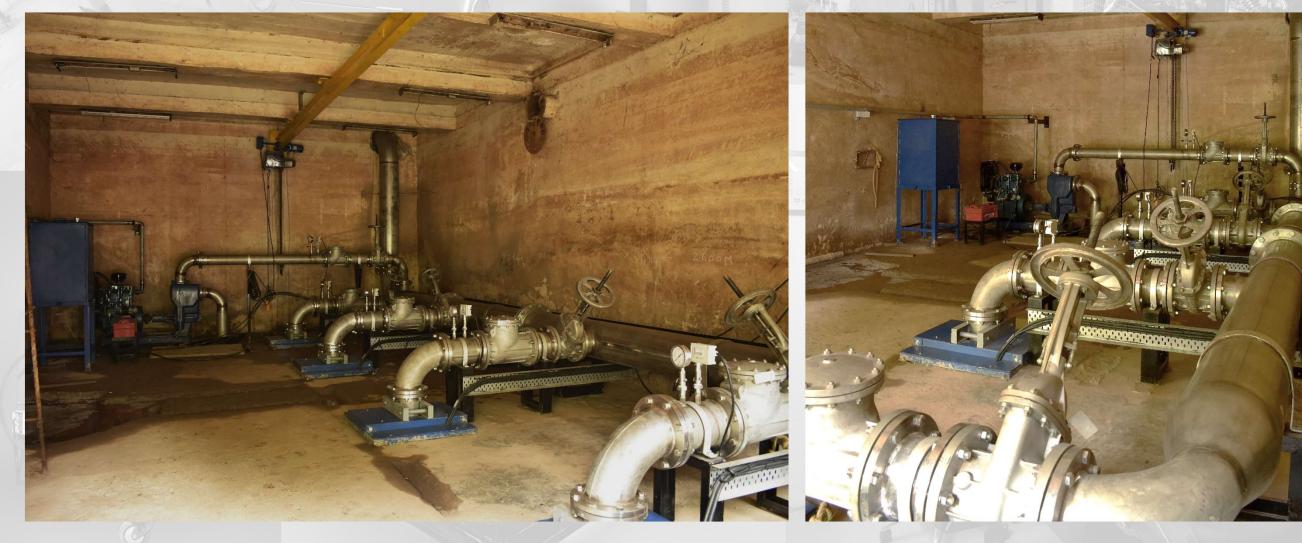

## SUPPLY, INSTALLATION, TESTING & COMISSONING:

- 4 AUTO BACKWASH SELF CLEANING FILTERS
- 4 CYCLONE SEPERATORS

 CYCLONE SEPERATORS – QTY. (4 Nos)

 INLET/ OUTLET- 8" (200 NB)
 FLOW- 3300 LPM

 MOC- SS 304
 FILTRATION- 75 μ

INLET/ OUTLET- 16" (400 NB)
 MOC- SS 304

FLOW- 828 m³/hr
 FILTRATION- 2000 μ

#### MOTORIZED GATE VALVES- QTY. (17 Nos)

UPTO SIZE- 16" (400 NB)
 MOC- SS 304

Buchiya .... Serves need of all type of industries