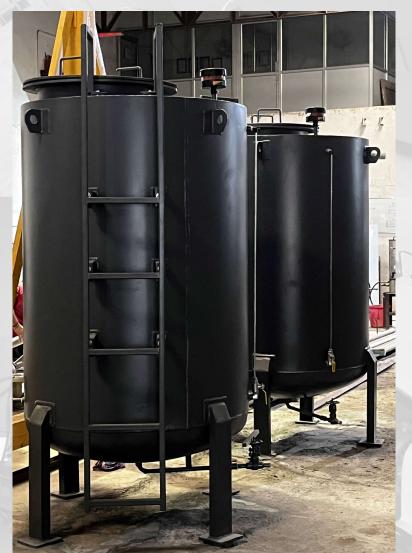

#### **OIL STORAGE TANK & TRANSFER TROLLEY**

| Sr.No. | Item          | Details        |
|--------|---------------|----------------|
| 1      | TANK CAPACITY | 1500 Ltrs.     |
| 2      | DIMESNIONS    | 2100 X 1100 mm |