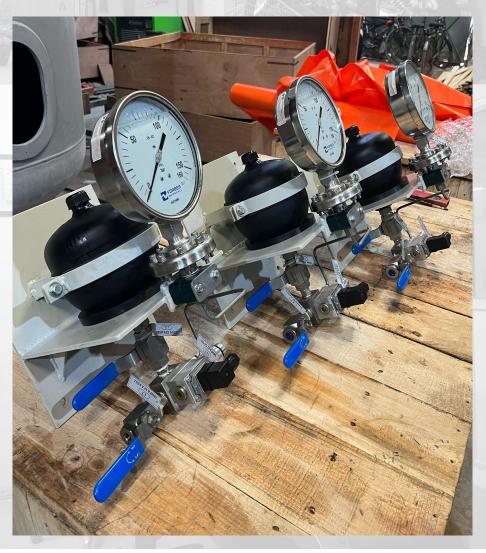

HIGH PRESSURE OIL PLANT

.... Serves need of all type of industries

KHOBI HEP (60MW), GEORGIA

**BRAKE & JACK PANEL** 

| Sr.N. | Item               | Details                    |
|-------|--------------------|----------------------------|
| 1     | BRAKE & JACK PANEL | WORKING PRESSURE - 250 BAR |
|       |                    | AIR PRESSURE – 18 BAR      |