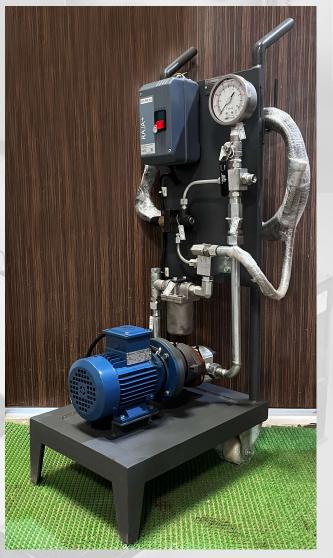

# **OIL SYSTEMS BY BCPL**

#### KHOBI HEP (60MW), GEORGIA



| Sr.<br>N. | Item                       | Details                    |
|-----------|----------------------------|----------------------------|
| 1         | HIGH PRESSURE<br>OIL PLANT | TEST PR 380 BAR,<br>37 LPM |
| 2         | MOTOR                      | 18.5 KW (25 HP)            |

HIGH PRESSURE OIL PLANT





.... Serves need of all type of industries

KHOBI HEP (60MW), GEORGIA

**BRAKE & JACK PANEL** 



| Sr.N. | Item               | Details                    |
|-------|--------------------|----------------------------|
| 1     | BRAKE & JACK PANEL | WORKING PRESSURE - 250 BAR |
|       |                    | AIR PRESSURE – 18 BAR      |





DAK BA(2 X 15 MW), VIETNAM

#### **OIL STORAGE TANK & TRANSFER TROLLEY**





| Sr.No. | Item          | Details        |
|--------|---------------|----------------|
| 1      | TANK CAPACITY | 1500 Ltrs.     |
| 2      | DIMESNIONS    | 2100 X 1100 mm |



HONG NGAI (3 X 5 MW), VIETNAM



# KUTHER (240MW), JAMMU & KASHMIR



### ROTOR LIFTING PLANT



| Sr.N. | Item                | Details                             |
|-------|---------------------|-------------------------------------|
| 1     | ROTOR LIFITNG PLANT | TEST PRESSURE – 300 BAR,<br>2.5 LPM |
| 2     | MOTOR               | 2.2 KW                              |



#### PINNAPURAM PSP (1.2 GW), ANDHRA PRADESH



# OIL & GREASE LUBRICATION SYSTEM



| Sr. | Item | Details                    |
|-----|------|----------------------------|
| 1   | GLS  | WORKING PRESSURE – 210 BAR |





NAM KONG 3 (2X13