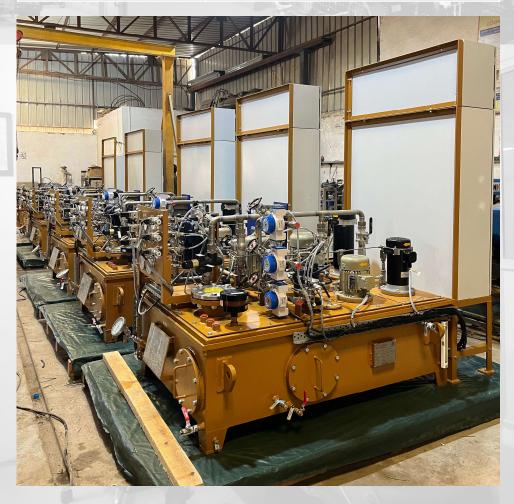

PLOT NO. 22, MAA KALKA MARG, GURUKUL Industrial Area,

Ph.: +91 9891345001;8851349219

Visit us at: www.buchiya.com

Mail: info.controls@bi



# OIL SYSTEMS



.... Serves need of all type of industries



| Sr. | Item | Details                                                |
|-----|------|--------------------------------------------------------|
| 1   | GLOP | JACKING/ 1 LPM @ 90 BAR<br>Lubrication / 60 LMP@ 6 BAR |









GENERATOR LUBRICATION OIL PUMP

#### RUSUMO FALLS (80MW), AFRICA



#### OIL LEAKAGE UNIT



| Sr. | Item             | Details                 |
|-----|------------------|-------------------------|
| 1   | OIL LEAKAGE UNIT | WORKING – 50LPM @ 6 BAR |



# **OIL SYSTEMS BY BCPL**

LOWER KOPILI HEP (120MW), ASSAM



#### HIGH PRESSURE OIL PLANT



| Sr.<br>N. | Item                          | Details         |
|-----------|-------------------------------|-----------------|
| 1         | HIGH<br>PRESSURE<br>OIL PLANT | TEST PR 350 BAR |
| 2         | MOTOR                         | 7.5 KW (10 HP)  |



# **OIL SYSTEMS BY BCPL**

#### KHOBI HEP (60MW), GEORGIA



| Sr.<br>N. | Item                       | Details                    |
|-----------|----------------------------|---------