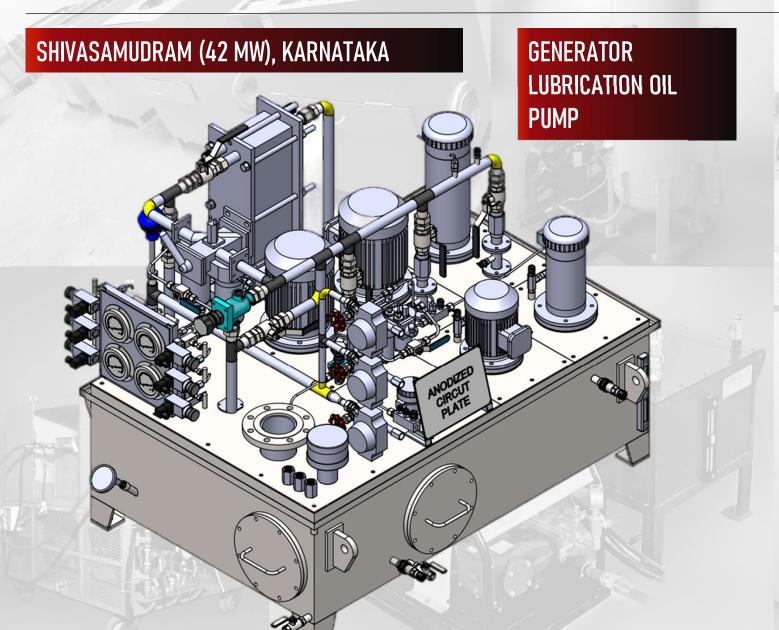

PLOT NO. 22, MAA KALKA MARG, GURUKUL Industrial Area,

Ph.: +91 9891345001;8851349219

Visit us at: www.buchiya.com

Mail: info.controls@bi



# OIL SYSTEMS



.... Serves need of all type of industries



| Sr. | Item | Details                                                |
|-----|------|--------------------------------------------------------|
| 1   | GLOP | JACKING/ 1 LPM @ 90 BAR<br>Lubrication / 60 LMP@ 6 BAR |









GENERATOR LUBRICATION OIL PUMP

#### RUSUMO FALLS (80MW), AFRICA



#### OIL LEAKAGE UNIT



| Sr. | Item             | Details                 |
|-----|------------------|-------------------------|
| 1   | OIL LEAKAGE UNIT | WORKING – 50LPM @ 6 BAR |



# **OIL SYSTEMS BY BCPL**

LOWER KOPILI HEP (120MW), ASSAM



#### HIGH PRESSURE OIL PLANT



| Sr.<br>N. | Item                          | Details         |
|-----------|-------------------------------|-----------------|
| 1         | HIGH<br>PRESSURE<br>OIL PLANT | TEST PR 350 BAR |
| 2         | MOTOR