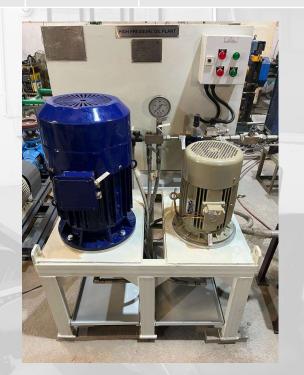

#### KHOBI HEP (60MW), GEORGIA

| Sr.<br>N. | Item                       | Details                    |
|-----------|----------------------------|----------------------------|
| 1         | HIGH PRESSURE<br>OIL PLANT | TEST PR 380 BAR,<br>37 LPM |
| 2         | MOTOR                      | 18.5 KW (25 HP)            |

HIGH PRESSURE OIL PLANT

.... Serves need of all type of industries

KHOBI HEP (60MW), GEORGIA

**BRAKE & JACK PANEL** 

| Sr.N. | Item               | Details                    |
|-------|--------------------|----------------------------|
| 1     | BRAKE & JACK PANEL | WORKING PRESSURE - 250 BAR |
|       |                    | AIR PRESSURE – 18 BAR      |