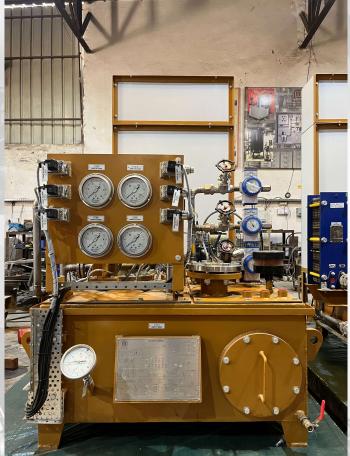

#### HIGH PRESSURE OIL PLANT

| Sr.<br>N. | Item                          | Details         |
|-----------|-------------------------------|-----------------|
| 1         | HIGH<br>PRESSURE<br>OIL PLANT | TEST PR 350 BAR |
| 2         | MOTOR                         | 7.5 KW (10 HP)  |

# **OIL SYSTEMS BY BCPL**