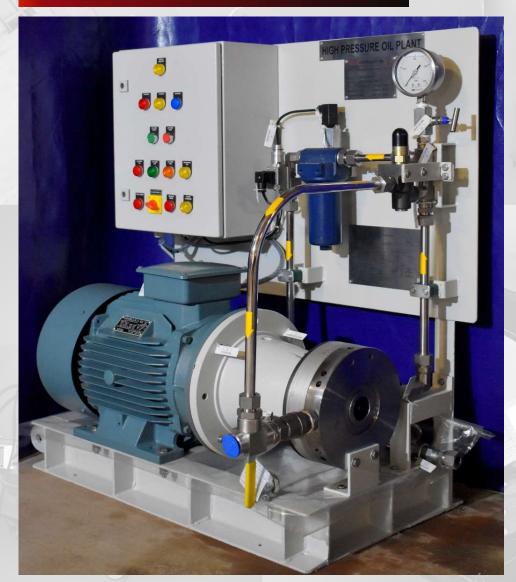

#### HIGH PRESSURE OIL PLANT

| Sr.<br>N. | Item                          | Details         |
|-----------|-------------------------------|-----------------|
| 1         | HIGH<br>PRESSURE<br>OIL PLANT | TEST PR 350 BAR |
| 2         | MOTOR                         | 7.5 KW (10 HP)  |

# **OIL SYSTEMS BY BCPL**