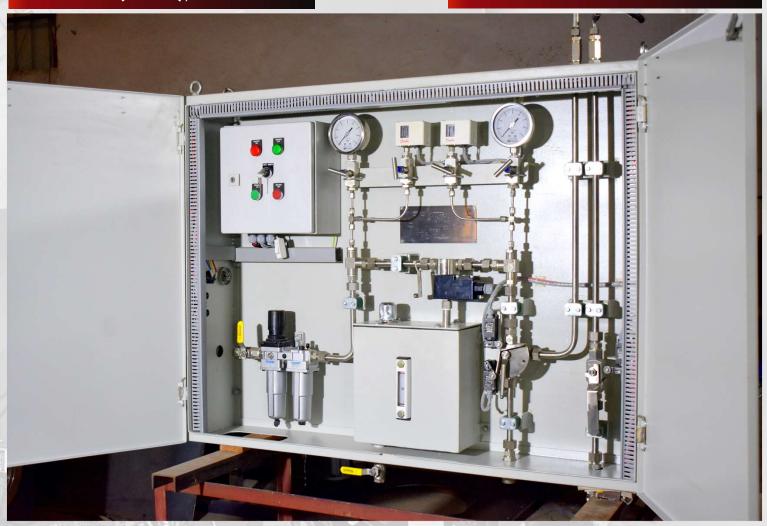

HIGH PRESSURE OIL PLANT

.... Serves need of all type of industries

KHOBI HEP (60MW), GEORGIA

**BRAKE & JACK PANEL** 

| Sr.N. | Item               | Details                    |
|-------|--------------------|----------------------------|
| 1     | BRAKE & JACK PANEL | WORKING PRESSURE - 250 BAR |
|       |                    | AIR PRESSURE – 18 BAR      |