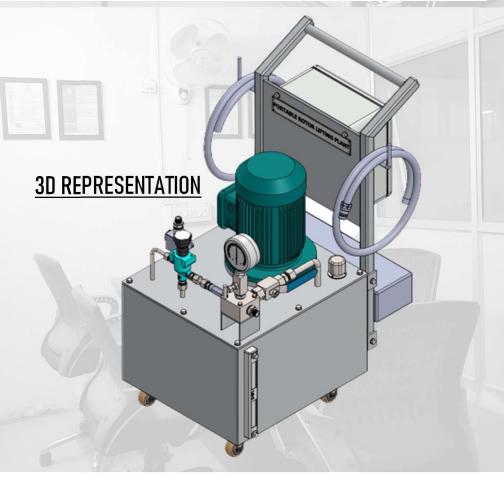

# KUTHER (240MW), JAMMU & KASHMIR

### ROTOR LIFTING PLANT

| Sr.N. | Item                | Details                             |
|-------|---------------------|-------------------------------------|
| 1     | ROTOR LIFITNG PLANT | TEST PRESSURE – 300 BAR,<br>2.5 LPM |
| 2     | MOTOR               | 2.2 KW                              |