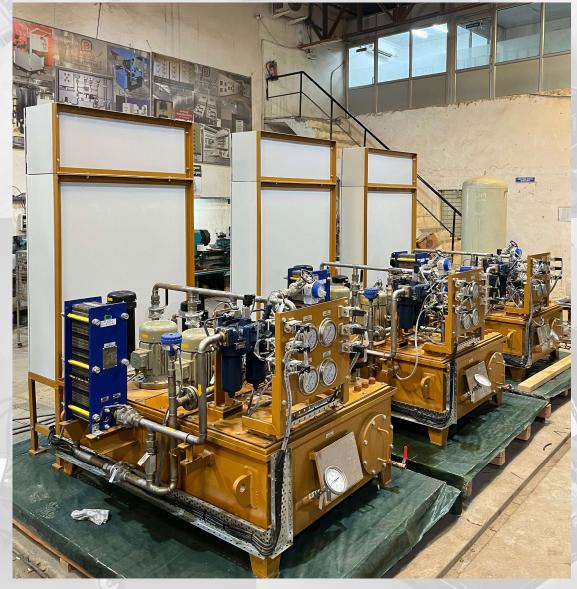

PLOT NO. 22, MAA KALKA MARG, GURUKUL Industrial Area,

Ph.: +91 9891345001;8851349219

Visit us at: www.buchiya.com

Mail: info.controls@bi



# OIL SYSTEMS



.... Serves need of all type of industries



| Sr. | Item | Details                                                |
|-----|------|--------------------------------------------------------|
| 1   | GLOP | JACKING/ 1 LPM @ 90 BAR<br>Lubrication / 60 LMP@ 6 BAR |









GENERATOR LUBRICATION OIL PUMP

#### RUSUMO FALLS (80MW), AFRICA



#### OIL LEAKAGE UNIT



| Sr. | Item             | Details                 |
|-----|------------------|-------------------------|
| 1   | OIL LEAKAGE UNIT | WORKING – 50LPM @ 6 BAR |



# **OIL SYSTEMS BY BCPL**

LOWER KOPILI HEP (120MW), ASSAM



#### HIGH PRESSURE OIL PLANT



| Sr.<br>N. | Item                          | Details         |
|-----------|-------------------------------|-----------------|
| 1         | HIGH<br>PRESSURE<br>OIL PLANT | TEST PR 350 BAR |
| 2         | MOTOR                         | 7.5 KW (10 HP)  |



# **OIL SYSTEMS BY BCPL**

#### KHOBI HEP (60MW), GEORGIA



| Sr.<br>N. | Item                       | Details                    |
|-----------|----------------------------|-----------