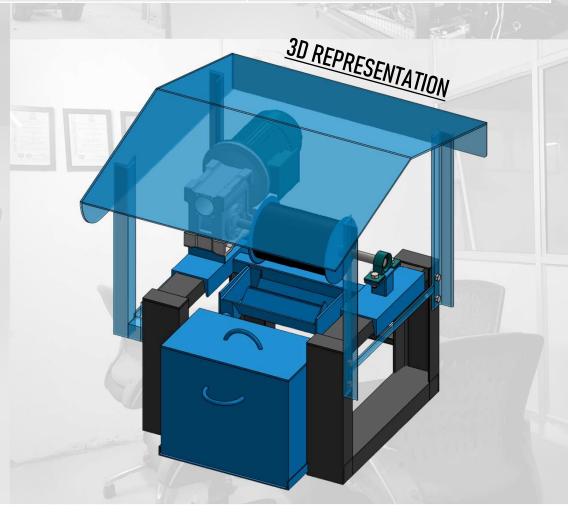

# OIL & GREASE LUBRICATION SYSTEM

| Sr. | Item | Details                    |
|-----|------|----------------------------|
| 1   | GLS  | WORKING PRESSURE – 210 BAR |

NAM KONG 3 (2X13 MW), LAOS

OIL

SKIMMER

SYSTEM

| Sr.No. | Item       | Details                   |
|--------|------------|---------------------------|
| 1      | BELT/WIPER | OLEOPHILIC POLYMER/TEFLON |
| 2      | MOTOR      | 0.37 KW (0.5 HP)          |