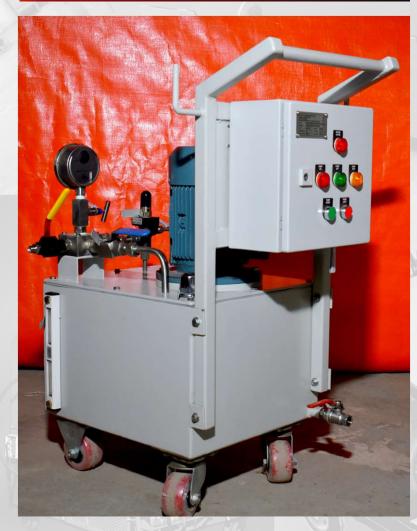

#### HIGH PRESSURE OIL PLANT

| Sr.<br>N. | Item                          | Details         |
|-----------|-------------------------------|-----------------|
| 1         | HIGH<br>PRESSURE<br>OIL PLANT | TEST PR 350 BAR |
| 2         | MOTOR                         | 7.5 KW (10 HP)  |

# **OIL SYSTEMS BY BCPL**