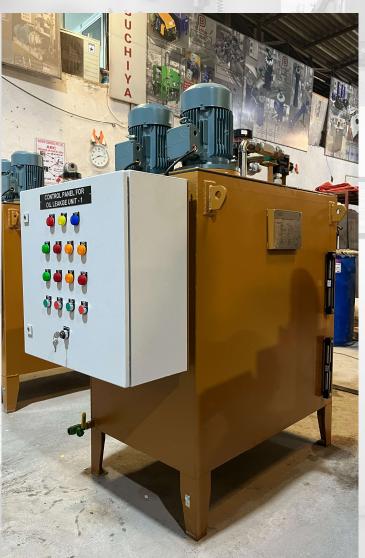

#### OIL LEAKAGE UNIT

| Sr. | Item             | Details                 |
|-----|------------------|-------------------------|
| 1   | OIL LEAKAGE UNIT | WORKING – 50LPM @ 6 BAR |