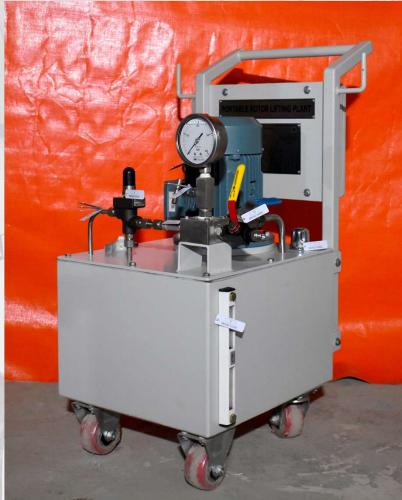

# KUTHER (240MW), JAMMU & KASHMIR

### ROTOR LIFTING PLANT

| Sr.N. | Item                | Details                             |
|-------|---------------------|-------------------------------------|
| 1     | ROTOR LIFITNG PLANT | TEST PRESSURE – 300 BAR,<br>2.5 LPM |
| 2     | MOTOR               | 2.2 KW                              |