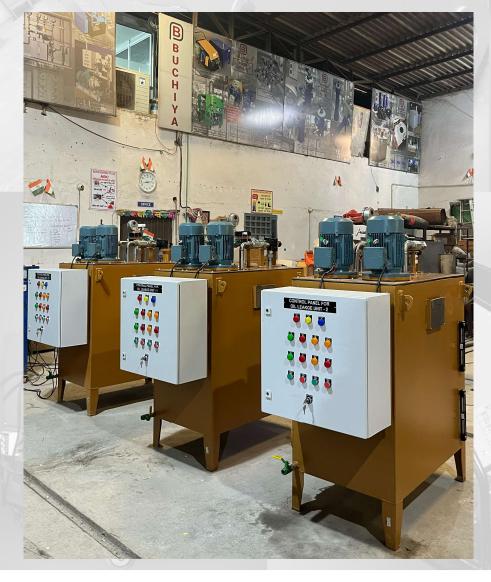

#### OIL LEAKAGE UNIT

| Sr. | Item             | Details                 |
|-----|------------------|-------------------------|
| 1   | OIL LEAKAGE UNIT | WORKING – 50LPM @ 6 BAR |