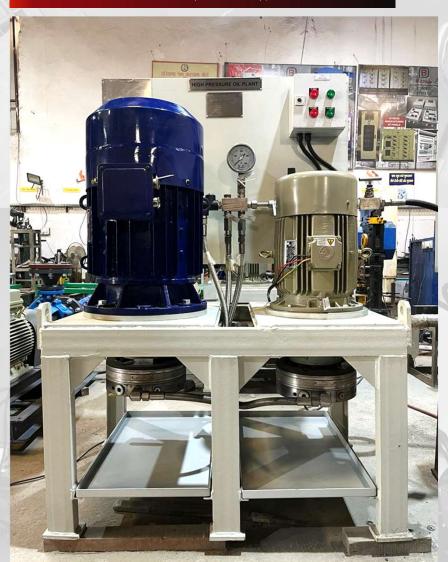

#### HIGH PRESSURE OIL PLANT

| Sr.<br>N. | Item                          | Details         |
|-----------|-------------------------------|-----------------|
| 1         | HIGH<br>PRESSURE<br>OIL PLANT | TEST PR 350 BAR |
| 2         | MOTOR                         | 7.5 KW (10 HP)  |