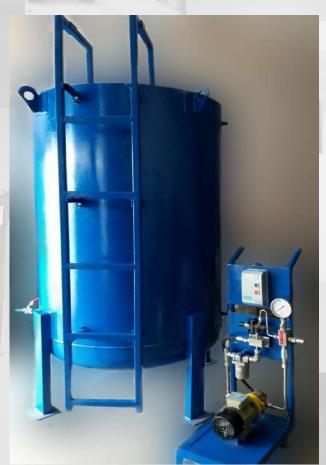

#### **OIL STORAGE TANK & TRANSFER TROLLEY**

| Sr.No. | Item          | Details        |
|--------|---------------|----------------|
| 1      | TANK CAPACITY | 1500 Ltrs.     |
| 2      | DIMESNIONS    | 2100 X 1100 mm |