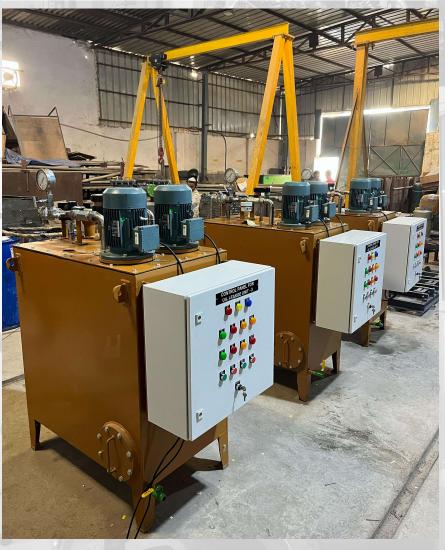

### ROTOR LIFTING PLANT

| Sr.N. | Item                | Details                             |
|-------|---------------------|-------------------------------------|
| 1     | ROTOR LIFITNG PLANT | TEST PRESSURE – 300 BAR,<br>2.5 LPM |
| 2     | MOTOR               | 2.2 KW                              |