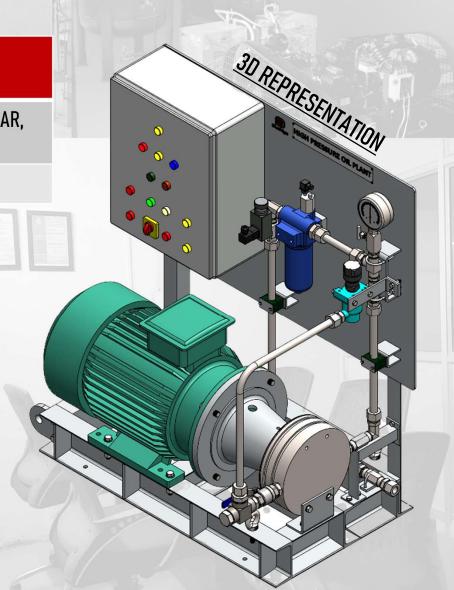

#### HIGH PRESSURE OIL PLANT

| Sr.<br>N. | Item                          | Details         |
|-----------|-------------------------------|-----------------|
| 1         | HIGH<br>PRESSURE<br>OIL PLANT | TEST PR 350 BAR |
| 2         | MOTOR                         | 7.5 KW (10 HP)  |

# **OIL SYSTEMS BY BCPL**