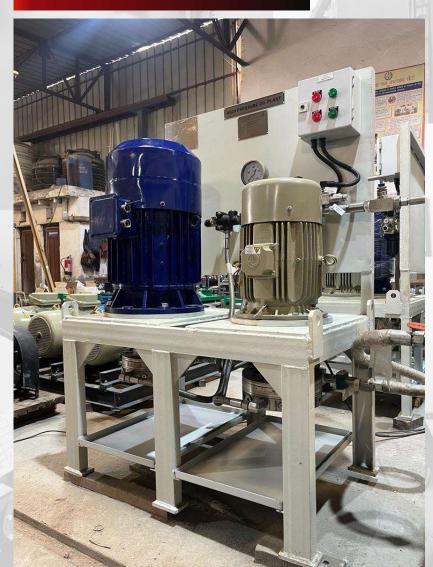

#### KHOBI HEP (60MW), GEORGIA

| Sr.<br>N. | Item                       | Details                    |
|-----------|----------------------------|----------------------------|
| 1         | HIGH PRESSURE<br>OIL PLANT | TEST PR 380 BAR,<br>37 LPM |
| 2         | MOTOR                      | 18.5 KW (25 HP)            |

HIGH PRESSURE OIL PLANT

.... Serves need of all type of industries

KHOBI HEP (60MW), GEORGIA

**BRAKE & JACK PANEL** 

| Sr.N. | Item               | Details                    |
|-------|--------------------|----------------------------|
| 1     | BRAKE & JACK PANEL | WORKING PRESSURE - 250 BAR |
|       |                    | AIR PRESSURE – 18 BAR      |