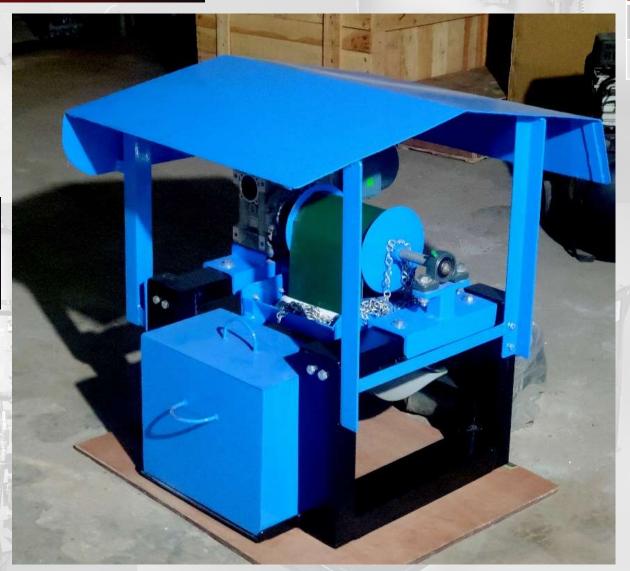

# OIL & GREASE LUBRICATION SYSTEM

| Sr. | Item | Details                    |
|-----|------|----------------------------|
| 1   | GLS  | WORKING PRESSURE – 210 BAR |

NAM KONG 3 (2X13 MW), LAOS

OIL

SKIMMER

SYSTEM

| Sr.No. | Item       | Details                   |
|--------|------------|---------------------------|
| 1      | BELT/WIPER | OLEOPHILIC POLYMER/TEFLON |
| 2      | MOTOR      | 0.37 KW (0.5 HP)          |