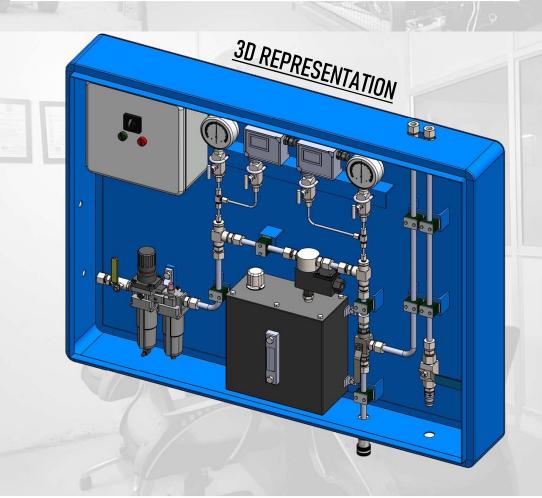

HIGH PRESSURE OIL PLANT

.... Serves need of all type of industries

KHOBI HEP (60MW), GEORGIA

**BRAKE & JACK PANEL** 

| Sr.N. | Item               | Details                    |
|-------|--------------------|----------------------------|
| 1     | BRAKE & JACK PANEL | WORKING PRESSURE - 250 BAR |
|       |                    | AIR PRESSURE – 18 BAR      |